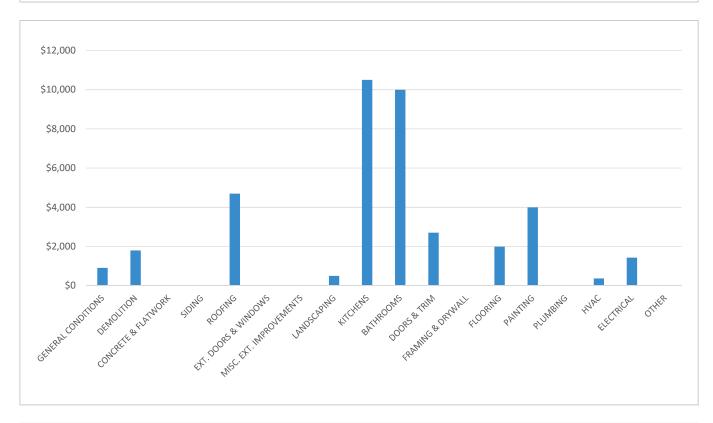

## 1234 N. Main St

Kansas City, MO 64116

| SCOPE OF WORK           | TOTAL    | \$ / SF | %    | NOTES |
|-------------------------|----------|---------|------|-------|
| GENERAL CONDITIONS      | \$910    | \$0.61  | 2%   |       |
| DEMOLITION              | \$1,800  | \$1.20  | 5%   |       |
| CONCRETE & FLATWORK     | \$0      | \$0.00  | 0%   |       |
| SIDING                  | \$0      | \$0.00  | 0%   |       |
| ROOFING                 | \$4,700  | \$3.13  | 12%  |       |
| EXT. DOORS & WINDOWS    | \$0      | \$0.00  | 0%   |       |
| MISC. EXT. IMPROVEMENTS | \$0      | \$0.00  | 0%   |       |
| LANDSCAPING             | \$500    | \$0.33  | 1%   |       |
| KITCHENS                | \$10,500 | \$7.00  | 27%  |       |
| BATHROOMS               | \$10,000 | \$6.67  | 26%  |       |
| DOORS & TRIM            | \$2,710  | \$1.81  | 7%   |       |
| FRAMING & DRYWALL       | \$0      | \$0.00  | 0%   |       |
| FLOORING                | \$2,000  | \$1.33  | 5%   |       |
| PAINTING                | \$4,000  | \$2.67  | 10%  |       |
| PLUMBING                | \$0      | \$0.00  | 0%   |       |
| HVAC                    | \$375    | \$0.25  | 1%   |       |
| ELECTRICAL              | \$1,432  | \$0.95  | 4%   |       |
| OTHER                   | \$0      | \$0.00  | 0%   |       |
| TOTAL ESTIMATE          | \$38,927 | \$25.95 | 100% |       |